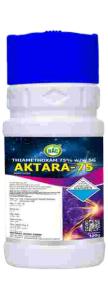

## AKTARA-75 THAIMETHOXAM 75% SG

Thiamethoxam 75% w/w SG is a broad-spectrum insecticide that belongs to the neonicotinoid group of insecticides. It is a systemic insecticide, meaning that it is taken up by the plant and distributed throughout its tissues. This characteristic provides effective and long-lasting protection against various chewing and sucking insects, including aphids, whiteflies, leafhoppers, thrips, and beetles.

Packing: 1 kg., 500gm., 250gm., 100gm., 50gm., 25gm., 10gm., 5gm.