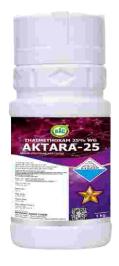

### AKTARA-25 THAIMETHOXAM 25% WDG

It helps in controlling Stem borer, gall midge, leaf folder, brown plant hopper, White Blacked Plant hopper (WBPH), Green Leaf hopper (GLH), Thrips, etc. in rice. It is also very effective in controlling Aphids, Jassids, Thrips & White Flies in cotton.

Packing: 1 kg., 500gm., 250gm., 100gm., 50gm., 25gm., 10gm., 5gm.